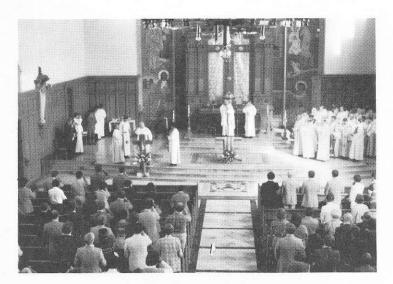

#### ALUMNI DAY 1985

Once again St. Joseph's College played host to many alumni on Friday, September 20, 1985. Mass was celebrated in the College Chapel with Most Rev. Pierre DuMaine serving as principal celebrant with many bishops and priests concelebrating. Rev. Jerrold Kennedy, a member of the Rhet Class of '60 delivered the homily.

Many alumni and guests enjoyed a social hour and dinner in the courtyard. Multi-colored balloons and streamers decorated the area for the festive occasion. Candles flickered on the tables reflecting happy faces, toasts were made to the classes being honored, a gourmet buffet satisfied everyone's tastebuds, and a seminarian mariachi group strolled among the tables serenading the diners.