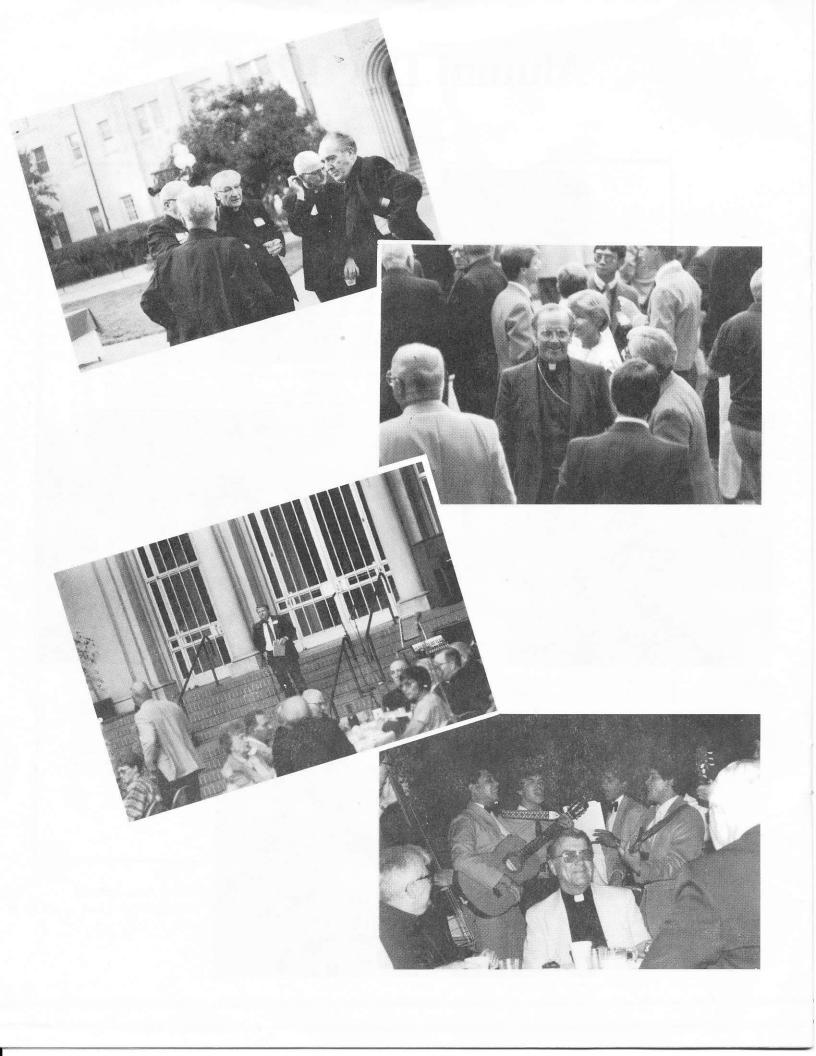

Many alumni and guests enjoyed a social hour and dinner in the courtyard. Multi-colored balloons and streamers decorated the area for the festive occasion. Candles flickered on the tables reflecting happy faces, toasts were made to the classes being honored, a gourmet buffet satisfied everyone's tastebuds, and a seminarian mariachi group strolled among the tables serenading the diners.

The Rhet classes of '35 and '60 were the honorees this year. A representative group from the class of '35 celebrating 50 years included: Fr. Donald Denman, Canby, Oregon, his brother, Ralph from Los Gatos, Thomas Higgins, Paradise, CA, Frs. Tom Regan, Tom Kennedy, George Monaghan, Thomas Riley, Daniel Lynch and Mr. Casimir Norton. The class of '60 celebrating 25 years had a large turnout. Fr. John Hinsvark came from Alaska and Dr. Laurence Jacobs arrived from Texas. Voices rang out at the auction with bids for wanted items - the "Dinner with the Bishop" brought the highest bid of the evening. John Rogers once again was the high bidder for 100 1bs. of garlic. His wife was perplexed - two years in a row she was going home with garlic! Merlin Porter won the T.V., Fr. Jim O'Hare won the \$100 cash, and Fr. Jim Tucker, a member of the College faculty won the G.E. radio. Other prizes were given to lucky ticket holders.

Fr. John Osuna directed the "Chapel Hits of the 50's" with Fr. John Olivier accompanying on the piano. Tony Yazzolina of Seattle entertained with a few renditions on his accordion.

Donald Carroll, Alumni president, presented Fr. Gerald Coleman with a check for \$5,000 from the Alumni Association.

Once again, the alums checked the pictures in the halls (they have been rearranged for easier viewing) meeting classmates, and quite a few enjoying their "first time back" with promises to meet again next year, different date but same place!