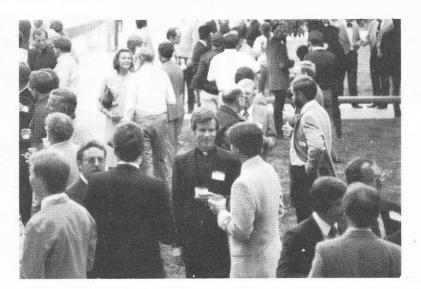

Many alumni and guests enjoyed a social hour and dinner in the courtyard. Multi-colored balloons and streamers decorated the area for the festive occasion. Candles flickered on the tables reflecting happy faces, toasts were made to the classes being honored, a gourmet buffet satisfied everyone's tastebuds, and a seminarian mariachi group strolled among the tables serenading the diners.

Once again, the alums checked the pictures in the halls (they have been rearranged for easier viewing) meeting classmates, and quite a few enjoying their "first time back" with promises to meet again next year, different date but same place!